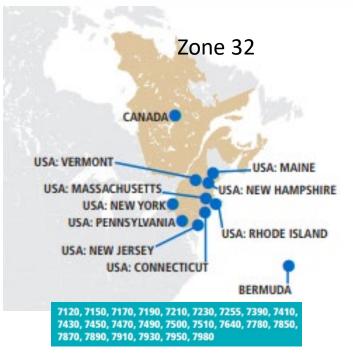

### Section 1 – Rotary International

Section 2 – The District Section 3 – Being President Section 4 - Membership

D7780 - Dick Hall D7850 - Mike Carrier D7870 - John Siemienowicz D7890 - Joanne Alfieri D7910 - Cliff Rober D7930 - Terry Rezendes Curran D7950 – William "Billy" Roberts D7980 - Jeff Krause

# **Rotary International Structure**

 Rotary International is an association of rotary clubs.

34 Zones, 535 Districts, 35,000 Clubs

1.2 million Rotarians

- The purpose of Rotary International is to support the clubs and districts in their pursuit of programs and activities that promote the object of rotary.
- The role of the district is to provide support to the clubs, provide training to Rotarians, and to promote the object of Rotary.
- Rotary Board of Directors are chosen for a two-year term from Zone 28 and Zone 32, alternating between each zone.

5010, 5040, 5050, 5060, 5360, 5370, 5550, 6290, 6310, 6330, 6360, 6380, 6400, 7010, 7040, 7070, 7080, 7090, 7790, 7810, 7820