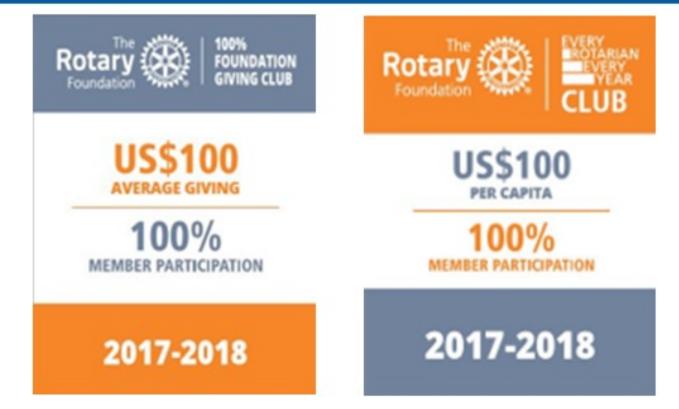

#### **CLUB BANNER RECOGNITIONS**

Average of \$100 in per capita giving and every contributes at least \$25 to Annual Fund, PolioPlus Fund, approved global grants, or Endowment Fund. Minimum Annual Fund contribution of \$100 per capita and every member personally contributes at least \$25 to the Annual Fund during the year.

# Every Rotarian Every Year (EREY)

A minimum Annual Fund contribution of \$100 per capita during the Rotary year, and every dues-paying member must personally contribute at least \$25 to the Annual Fund during the year.