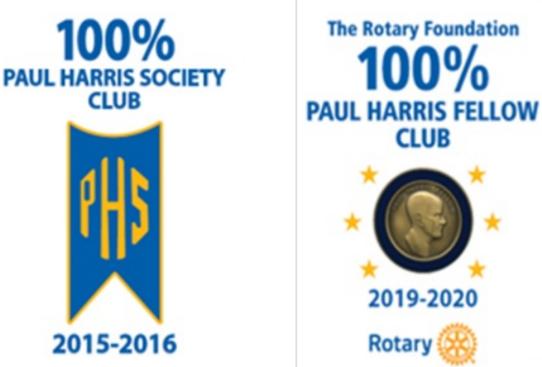

## INDIVIDUAL RECOGNITION: PAUL HARRIS FELLOW

## INDIVIDUAL RECOGNITION: PAUL HARRIS SOCIETY MEMBER

#### **CLUB BANNER RECOGNITIONS**

Every member contributes a minimum of \$1,000 to the Annual Fund, PolioPlus, or global grants within a Rotary year

2019-2020 Rotary All members are Paul Harris Fellows. This is a one-time recognition.