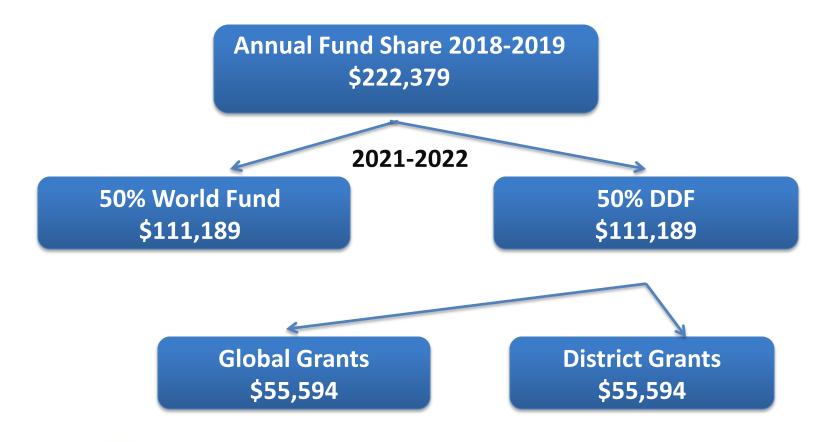

## THE ANNUAL FUND

- Primary funding source for Foundation grants and activities which include District and Global Grants
- Supports local and international grants through the SHARE system
- Contributions are credited to donor's club and applied to club's goal

## **GRANT FUNDING 2021-2022... 7780**

## **GRANT Funding for 2021-2022**

| Annual Fund<br>Donated<br>2018-2019 | District<br>Designated<br>Funds                                                                                        | Global Grants                                                                                                                                                                       | District Grants                                                                                                                                                                                                                                                                                                                                                                                                                                                                                                                                                                                                                                                                                                                                                                                                                                                                                                                                                                                                                                                                                                                                                                                                                                                                                                                                                                                                                                                                                                                                                                                                                                                                                                                                                                                                                                                                                                                                                                                                                                                            |
|-------------------------------------|------------------------------------------------------------------------------------------------------------------------|-------------------------------------------------------------------------------------------------------------------------------------------------------------------------------------|----------------------------------------------------------------------------------------------------------------------------------------------------------------------------------------------------------------------------------------------------------------------------------------------------------------------------------------------------------------------------------------------------------------------------------------------------------------------------------------------------------------------------------------------------------------------------------------------------------------------------------------------------------------------------------------------------------------------------------------------------------------------------------------------------------------------------------------------------------------------------------------------------------------------------------------------------------------------------------------------------------------------------------------------------------------------------------------------------------------------------------------------------------------------------------------------------------------------------------------------------------------------------------------------------------------------------------------------------------------------------------------------------------------------------------------------------------------------------------------------------------------------------------------------------------------------------------------------------------------------------------------------------------------------------------------------------------------------------------------------------------------------------------------------------------------------------------------------------------------------------------------------------------------------------------------------------------------------------------------------------------------------------------------------------------------------------|
| \$222,379.                          | \$111,189.                                                                                                             | \$55,594.                                                                                                                                                                           | \$55,594.                                                                                                                                                                                                                                                                                                                                                                                                                                                                                                                                                                                                                                                                                                                                                                                                                                                                                                                                                                                                                                                                                                                                                                                                                                                                                                                                                                                                                                                                                                                                                                                                                                                                                                                                                                                                                                                                                                                                                                                                                                                                  |
| \$119,752.                          | \$54,328.                                                                                                              | \$27,164.                                                                                                                                                                           | \$27,164.                                                                                                                                                                                                                                                                                                                                                                                                                                                                                                                                                                                                                                                                                                                                                                                                                                                                                                                                                                                                                                                                                                                                                                                                                                                                                                                                                                                                                                                                                                                                                                                                                                                                                                                                                                                                                                                                                                                                                                                                                                                                  |
| \$134,909.                          | \$67,454.                                                                                                              | \$33,727.                                                                                                                                                                           | \$33,727.                                                                                                                                                                                                                                                                                                                                                                                                                                                                                                                                                                                                                                                                                                                                                                                                                                                                                                                                                                                                                                                                                                                                                                                                                                                                                                                                                                                                                                                                                                                                                                                                                                                                                                                                                                                                                                                                                                                                                                                                                                                                  |
| \$186,000.                          | \$93,000.                                                                                                              | \$46,500.                                                                                                                                                                           | \$46,500.                                                                                                                                                                                                                                                                                                                                                                                                                                                                                                                                                                                                                                                                                                                                                                                                                                                                                                                                                                                                                                                                                                                                                                                                                                                                                                                                                                                                                                                                                                                                                                                                                                                                                                                                                                                                                                                                                                                                                                                                                                                                  |
| \$127,140.                          | \$63,570.                                                                                                              | \$31,785.                                                                                                                                                                           | \$31,785.                                                                                                                                                                                                                                                                                                                                                                                                                                                                                                                                                                                                                                                                                                                                                                                                                                                                                                                                                                                                                                                                                                                                                                                                                                                                                                                                                                                                                                                                                                                                                                                                                                                                                                                                                                                                                                                                                                                                                                                                                                                                  |
| \$187,556.                          | \$93,776.                                                                                                              | \$46,888.                                                                                                                                                                           | \$46,888.                                                                                                                                                                                                                                                                                                                                                                                                                                                                                                                                                                                                                                                                                                                                                                                                                                                                                                                                                                                                                                                                                                                                                                                                                                                                                                                                                                                                                                                                                                                                                                                                                                                                                                                                                                                                                                                                                                                                                                                                                                                                  |
| \$358,669                           | \$179,334.                                                                                                             | \$89,667                                                                                                                                                                            | \$89,667.                                                                                                                                                                                                                                                                                                                                                                                                                                                                                                                                                                                                                                                                                                                                                                                                                                                                                                                                                                                                                                                                                                                                                                                                                                                                                                                                                                                                                                                                                                                                                                                                                                                                                                                                                                                                                                                                                                                                                                                                                                                                  |
|                                     | Donated<br>2018-2019<br>\$222,379.<br>\$119,752.<br>\$134,909.<br>\$134,909.<br>\$186,000.<br>\$127,140.<br>\$187,556. | Donated<br>2018-2019 Designated<br>Funds   \$222,379. \$111,189.   \$119,752. \$54,328.   \$134,909. \$67,454.   \$186,000. \$93,000.   \$127,140. \$63,570.   \$187,556. \$93,776. | Donated<br>2018-2019 Designated<br>Funds Image: Constant of State of |