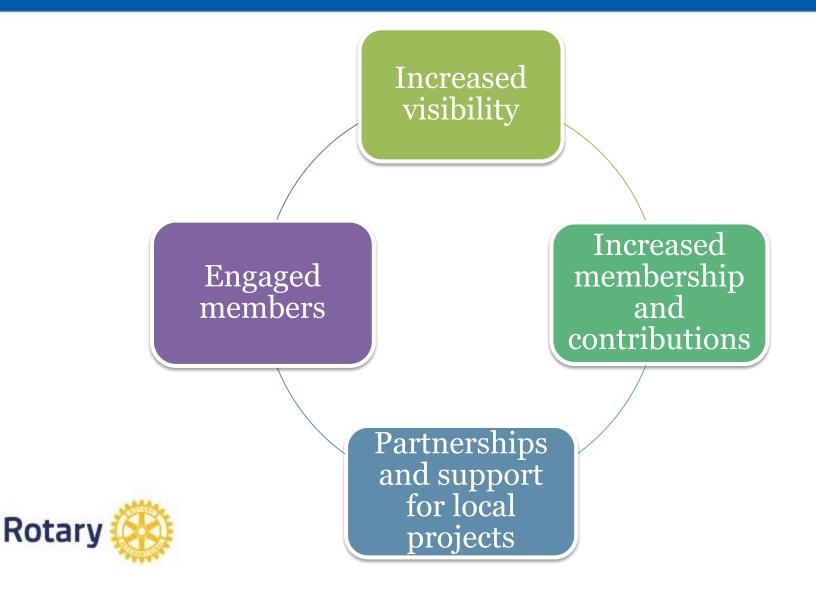

#### Public Image Committee

Each club should have a public image committee that:

- Attends your district public image seminar.
- Develops a public image plan, then set and achieve public image goals.
- Promotes club activities and projects among club members, local media outlets, and members of your community.
- Use the resources in the Brand Center to enhance Rotary's public image.
- Makes sure club communications follow Rotary's guidelines for voice and visual identity.
- Uses the People of Action campaign materials to increase public understanding of Rotary and drive engagement in your community.
- Enhances projects and activities to make them more appealing to the media.

### **Public Relations Committee**

- In many clubs, members serve on a committee for three years, so it's likely that some current committee members will continue into your term. If you need to fill any openings, work with the president-elect to find someone with experience in at least one of these areas:
- Advertising, Marketing
- Public relations
- Media relations
- Public speaking
- Writing, or photography
- Social media
- Website development
- Event planning