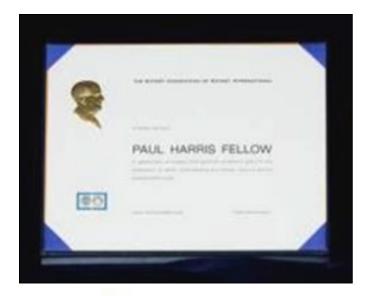

## INDIVIDUAL RECOGNITION: PAUL HARRIS FELLOW

### A person who contributes \$1,000 to the Annual Fund, Polio Plus or an approved Global Grant *or* in whose name \$1,000 is contributed